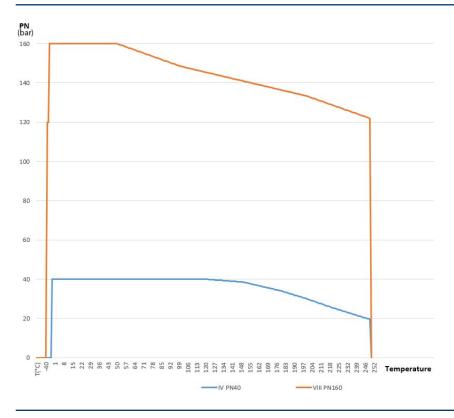

» Simple maintenance: The packing sleeve can be replaced within minutes with the cock staying in the line.

» No jamming caused by corrosion

**Certificates** 

**VDI 2440** 

**Temperature** 

VIII-TGR -40°C to +250°C, PN160