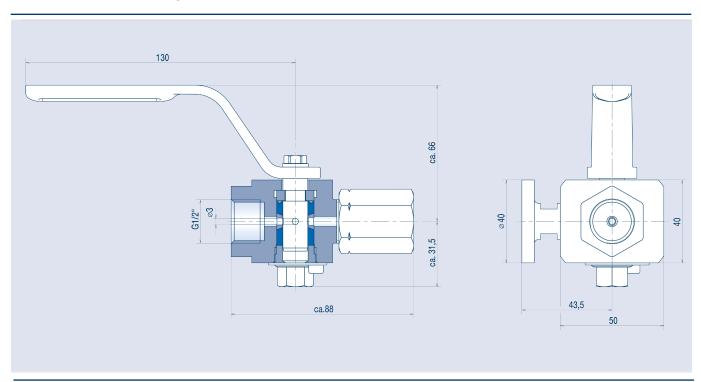

**Connections** Left side: G1/2"

Right side: clamping sleeve G1/2" Pressure gauge: G1/2" test flange

**General features** » 90°-rotation ensures immediate opening and closing procedure

» Hand operation enables throttling, therefore usage in blow-down lines possible

**Dimensions** 

Body length 88 mm

## Parts list

| Pos. | number | name                 |                                           |
|------|--------|----------------------|-------------------------------------------|
| 1    | 1      | Body                 | 9                                         |
| 2    | 1      | Packing sleeve       |                                           |
| 3    | 1      | Cock plug            | (10)                                      |
| 4    | 2      | Split ring           | 8                                         |
| 5    | 1      | Tightening nut       |                                           |
| 6    | 1      | Locking disc         | (12) (1)                                  |
| 7    | 1      | Fillister head screw | 12                                        |
| 8    | 1      | Disc                 |                                           |
| 9    | 1      | Hexagon head screw   |                                           |
| 10   | 1      | Hand lever           | (11)                                      |
| 11   | 1      | Test flange          |                                           |
| 12   | 1      | Tightening screw     | (4) • • • • • • • • • • • • • • • • • • • |
|      |        |                      | 3                                         |
| 2 0  |        |                      |                                           |
|      |        |                      | 5                                         |
|      |        |                      | 7 6                                       |