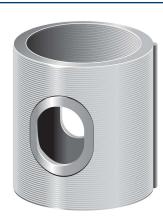

## The packing sleeve

Under pressure the lamellas of the elastic packing sleeve are pressed against the body wall and thereby an excellent seal is achieved.

The TGR (=top-graph 2000) is suitable for operating temperatures up to 250°C.